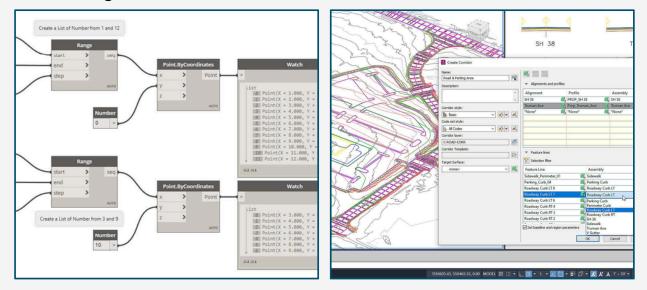

# • Automation Tools

Custom-built automation tools that help teams automate tasks, saving time and reducing manual effort.