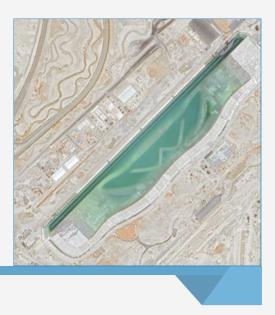

### Project: Surf Ranch - Hudayriat Island

**Client: FIBREX contracting** 

Location : Abu Dhabi

Scope : Clash free LOD 500 BIM models of Utilities -

Roads - and landscape